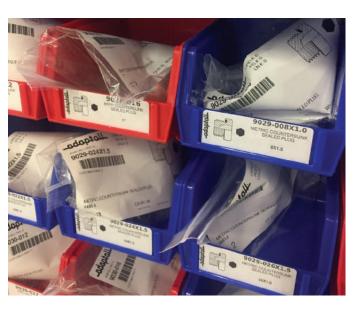

## **FEATURING:**

- High quality, 2 sided rolling rack with louvered panels
- 4 high quality castor wheels, 2 are lockable
- Allows for 240 small AkroBins® (5-3/8" x 4-1/8" x 3")
- All bins labelled with part number, part image, description, and sizing on our behalf
- All parts are additionally bagged and labelled to avoid being returned to incorrect bins
- Alternating part numbers are indicated by alternating bin colors (i.e. 9005ES = blue, 9006 = red, 9007 = blue, etc.)
- Additional storage below for components, thread gauges, literature, etc.
- Adaptall made Thread Gauge Kits for BSPP and Metric are included to help your customers identify threads
- A branded sign for the top of the rack to help your customers identify the product line

adaptall

INTERNATIONAL ADAPTERS SSDO BIN RACK