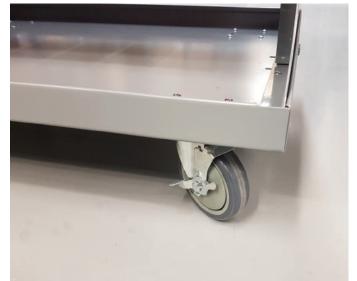

## **FEATURING:**

- High quality, 2 sided rolling rack with louvered panels
- 4 high quality castor wheels, 2 are lockable
- Allows for 240 small AkroBins® (5-3/8" x 4-1/8" x 3")
- All bins labelled with part number, part image, description, and sizing on our behalf
- All parts are additionally bagged and labelled to avoid being returned to incorrect bins
- Alternating part numbers are indicated by alternating bin colors (i.e. 9005ES = blue, 9006 = red, 9007 = blue, etc.)
- Additional storage below for components, thread gauges, literature, etc.
- Adaptall made Thread Gauge Kits for BSPP and Metric are included to help your customers identify threads
- A branded sign for the top of the rack to help your customers identify the product line

## **LOGISTICS**

Your rolling bin rack is shipped partially assembled (castors to be installed on site, takes 5-10 minutes). All parts are bagged, placed inside the bins, then stacked neatly in boxes. Each box is numbered sequentially, so just start with Box #1 and begin placing bins on the louvered panels.