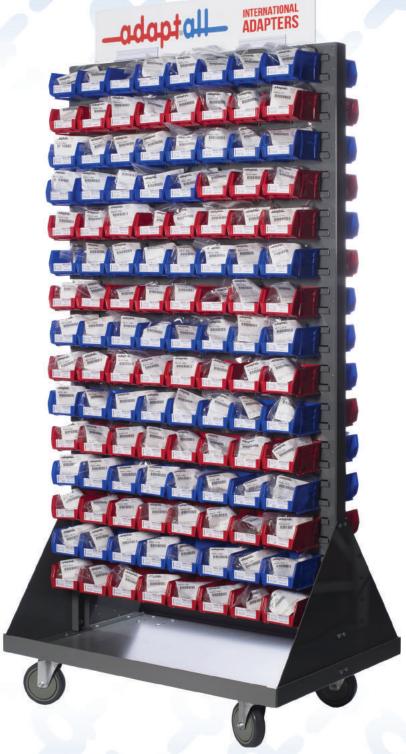

## INTRODUCING

Adaptall's NEW Rolling Rack System, currently featuring the most popular series and sizes of **International Adapters**, in an attractive yet convenient display.

Whether it be for your retail store environment or warehouse, this rolling rack system easily tucks away into a space that best suits your needs.

## **FEATURING:**

- High quality, 2 sided rolling rack with louvered panels
- 4 high quality castor wheels, 2 are lockable
- Allows for 240 small AkroBins® (5-3/8" x 4-1/8" x 3")
- All bins labelled with part number, part image, description, and sizing on our behalf
- All parts are additionally bagged and labelled to avoid being returned to incorrect bins
- Alternating part numbers are indicated by alternating bin colors (i.e. 9005ES = blue, 9006 = red, 9007 = blue, etc.)
- Additional storage below for components, thread gauges, literature, etc.
- Adaptall made Thread Gauge Kits for BSPP and Metric are included to help your customers identify threads
- A branded sign for the top of the rack to help your customers identify the product line

## **LOGISTICS**

Your rolling bin rack is shipped partially assembled (castors to be installed on site, takes 5-10 minutes). All parts are bagged, placed inside the bins, then stacked neatly in boxes. Each box is numbered sequentially, so just start with Box #1 and begin placing bins on the louvered panels.