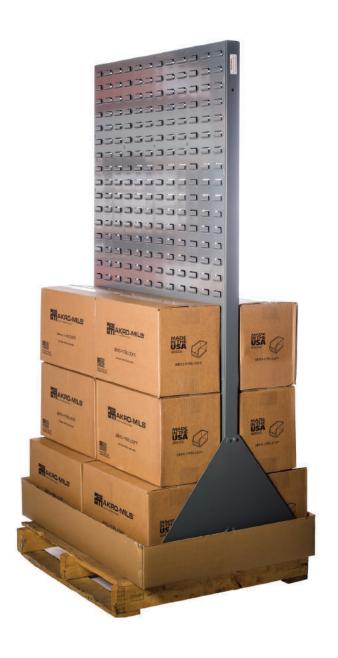

## **LOGISTICS**

Your rolling bin rack is shipped partially assembled (castors to be installed on site, takes 5-10 minutes). All parts are bagged, placed inside the bins, then stacked neatly in boxes. Each box is numbered sequentially, so just start with Box #1 and begin placing bins on the louvered panels.

When shipped, the boxes are placed inside the tray of the rack, then the entire unit is shrink wrapped on a skid for extra stability.

Rack capacity = supports up to 800 lbs Weight of rack = 190 lbs Weight of bins = 36 lbs Weight of parts = 224 lbs Total Weight = 450 lbs