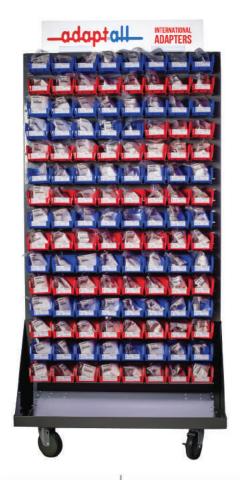

## INTRODUCING

Adaptall's NEW Rolling Rack System, currently featuring the most popular series and sizes of **International Adapters**, in an attractive yet convenient display.

Whether it be for your retail store environment or warehouse, this rolling rack system easily tucks away into a space that best suits your needs.

## **FEATURING:**

- High quality, 2 sided rolling rack with louvered panels
- 4 high quality castor wheels, 2 are lockable
- Allows for 240 small AkroBins® (5-3/8" x 4-1/8" x 3")
- All bins labelled with part number, part image, description, and sizing on our behalf
- All parts are additionally bagged and labelled to avoid being returned to incorrect bins
- Alternating part numbers are indicated by alternating bin colors (i.e. 9005ES = blue, 9006 = red, 9007 = blue, etc.)
- Additional storage below for components, thread gauges, literature, etc.
- Adaptall made Thread Gauge Kits for BSPP and Metric are included to help your customers identify threads
- A branded sign for the top of the rack to help your customers identify the product line