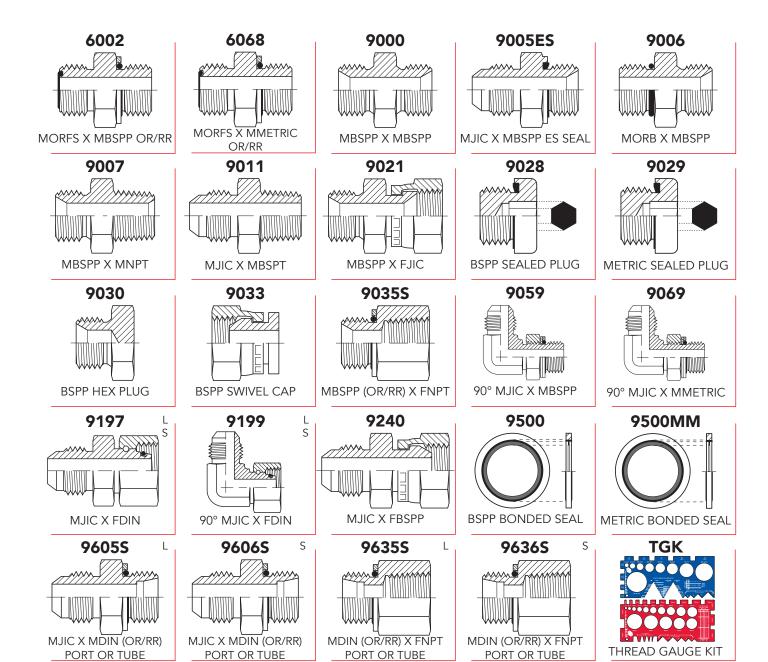

## PARTS INCLUDED:

240 part-numbers/skus covering 24 different product series in straights and 90° elbows. Please see the last page for specific series and sizes included.

## **FEATURING:**

- High quality, 2 sided rolling rack with louvered panels
- 4 high quality castor wheels, 2 are lockable
- Allows for 240 small AkroBins® (5-3/8" x 4-1/8" x 3")
- All bins labelled with part number, part image, description, and sizing on our behalf
- All parts are additionally bagged and labelled to avoid being returned to incorrect bins
- Alternating part numbers are indicated by alternating bin colors (i.e. 9005ES = blue, 9006 = red, 9007 = blue, etc.)
- Additional storage below for components, thread gauges, literature, etc.
- Adaptall made Thread Gauge Kits for BSPP and Metric are included to help your customers identify threads
- A branded sign for the top of the rack to help your customers identify the product line