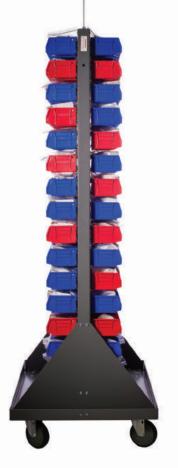

## **FEATURING:**

- High quality, 2 sided rolling rack with louvered panels
- 4 high quality castor wheels, 2 are lockable
- Allows for 240 small AkroBins® (5-3/8" x 4-1/8" x 3")
- All bins labelled with part number, part image, description, and sizing on our behalf
- All parts are additionally bagged and labelled to avoid being returned to incorrect bins
- Alternating part numbers are indicated by alternating bin colors (i.e. 9005ES = blue, 9006 = red, 9007 = blue, etc.)
- Additional storage below for components, thread gauges, literature, etc.
- Adaptall made Thread Gauge Kits for BSPP and Metric are included to help your customers identify threads
- A branded sign for the top of the rack to help your customers identify the product line